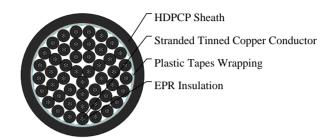

#### CABLE CONSTRUCTION

Conductors: Tinned stranded copper, class 2 according to IEC 60228 & BS6360

Insulation: EPR Type GP4 to BS7655 Wrapping: Plastic tape(s) with overlapping Sheath: HDPCP Type RS2 to BS7655